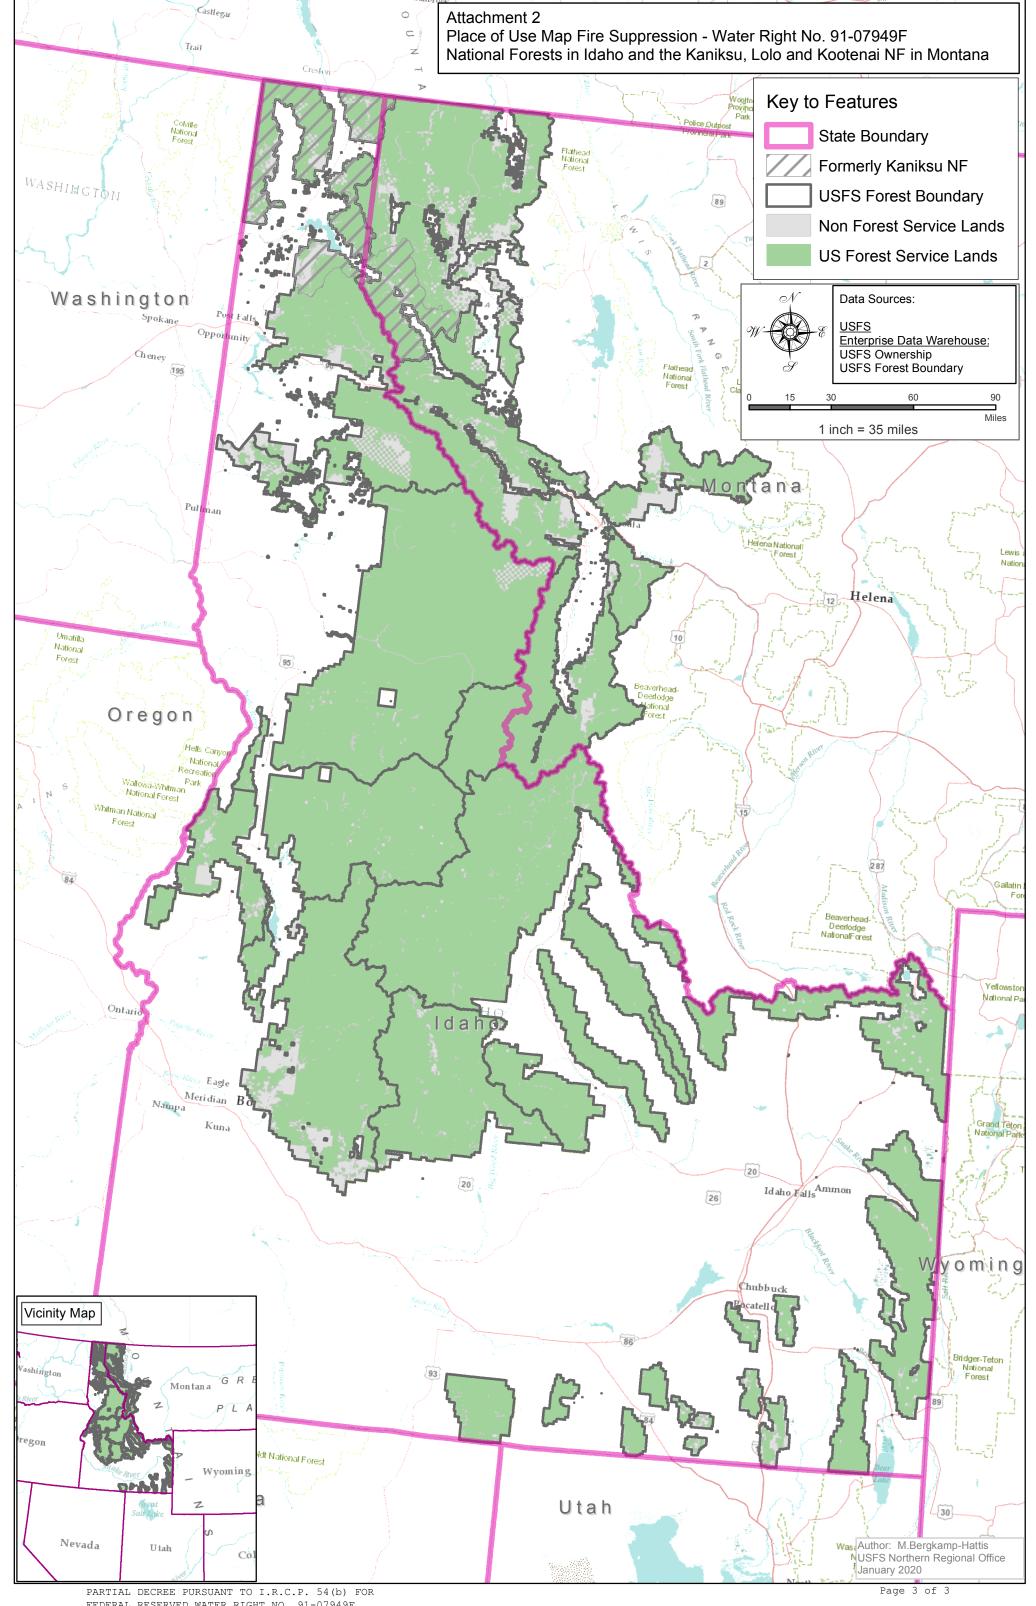

Administrative-Fire Suppression 01/01 - 12/31

PLACE OF USE: National Forests in Idaho and the Kaniksu, Lolo and Kootenai National Forests in

Montana.

See Attachment 2.

OTHER PROVISIONS NECESSARY FOR DEFINITON OR ADMINISTRATION OF THIS WATER RIGHT: